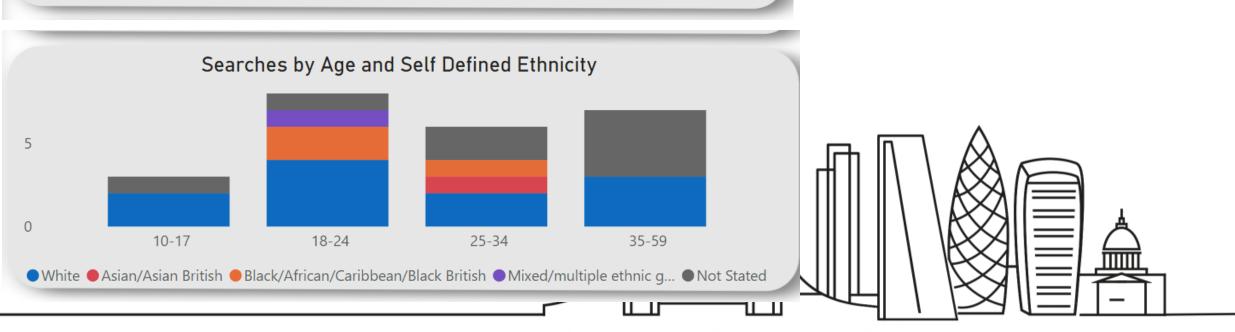

# Stop & Search Overview Q3 2021/22 1<sup>st</sup> October 2022 – 31<sup>st</sup> December 2022



#### Overview





### 1. Monthly Breakdown



TY of LONDON

### 2. Reason for the Stop





### 2. Reason for the Stop: Drugs Searches







#### 2. Reason for the Stop: Offensive Weapons and Firearms







### 3. Time and Location of Stop



|                              | Day       | 00:00-<br>00:59 | 01:00-<br>01:59 | 03:00-<br>03:59 |  | 06:00-<br>06:59 | 07:00-<br>07:59 | 08:00-<br>08:59 | 09:00-<br>09:59 | 10:00-<br>10:59 | 11:00-<br>11:59 | 13:00-<br>13:59 | 14:00-<br>14:59 | 15:00-<br>15:59 | 16:00-<br>16:59 | 17:00-<br>17:59 | 18:00-<br>18:59 |  | 21:00-<br>21:59 | 22:00-<br>22:59 | 23:00-<br>23:59 |
|------------------------------|-----------|-----------------|-----------------|-----------------|--|-----------------|-----------------|-----------------|-----------------|-----------------|-----------------|-----------------|-----------------|-----------------|-----------------|-----------------|-----------------|--|-----------------|-----------------|-----------------|
| Heatmap -