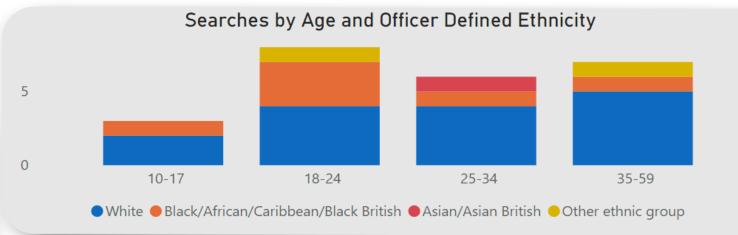

# Stop & Search Overview Q3 2021/22 1<sup>st</sup> October 2022 – 31<sup>st</sup> December 2022



#### Overview





### 1. Monthly Breakdown



TY of LONDON

### 2. Reason for the Stop





### 2. Reason for the Stop: Drugs Searches







#### 2. Reason for the Stop: Offensive Weapons and Firearms







### 3. Time and Location of Stop



|                              | Day       | 00:00-<br>00:59 | 01:00-<br>01:59 | 03:00-<br>03:59 |  | 06:00-<br>06:59 | 07:00-<br>07:59 | 08:00-<br>08:59 | 09:00-<br>09:59 | 10:00-<br>10:59 | 11:00-<br>11:59 | 13:00-<br>13:59 | 14:00-<br>14:59 | 15:00-<br>15:59 | 16:00-<br>16:59 | 17:00-<br>17:59 | 18:00-<br>18:59 |  | 21:00-<br>21:59 | 22:00-<br>22:59 | 23:00-<br>23:59 |
|------------------------------|-----------|-----------------|-----------------|-----------------|--|-----------------|-----------------|-----------------|-----------------|-----------------|-----------------|-----------------|-----------------|-----------------|-----------------|-----------------|-----------------|--|-----------------|-----------------|-----------------|
| Heatma