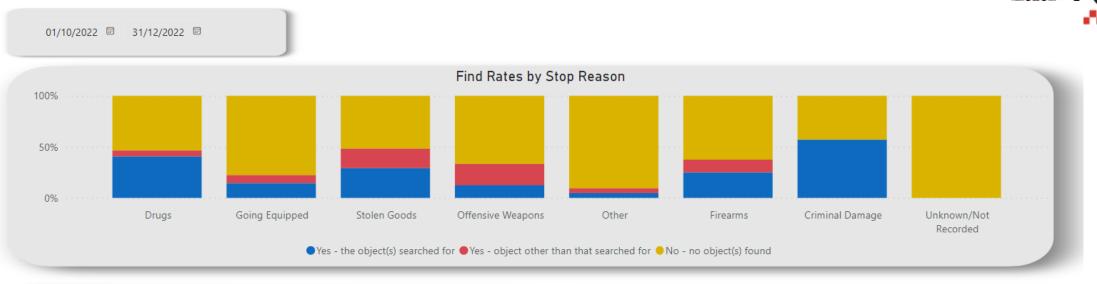

|                 |                 |                 |                 |                 |                 |                 |  |                 |                 |                 |
|                              | Sunday    |                 |                 |                 |  |                 |                 |                 |                 |                 |                 |                 |                 |                 |                 |                 |                 |  |                 |                 |                 |



### 3. Time and Location of Stop





### 4. Ethnicity





### 5. Disproportionality





### 6. Breakdown by Ethnicity: Black





# 7. Breakdown by Ethnicity: Asian





#### 8. Age and Gender





### 9. Outcomes: Find Rates



**CITY of LONDON** 



#### 9. Outcomes: Arrests





**CITY of LONDON** 

#### 9. Outcomes: Other





# 10. Outcomes: Age, Gender and Ethnicity Breakdown

#### Ethnicity

The arrest rate is highest amongst white individuals (29.66%) then black (11.79%). Drugs warnings were used more often with White individuals (33%) than Asian (2.7%) or black (18.). No further action rates were highest for White individuals (33.68%), then black (10%) and Asian (6%)

#### Age

Arrest rates were then highest amongst 18 to 24 year olds this quarter at just over a third (35%, 63), for individuals between 10 and 17 years old the arrest rate was 5% (9 out of 178 stops).

For individuals age 30 and over the arrest rate was 34% (61 out of 178 stops).

No further action rates were similar across both high volu