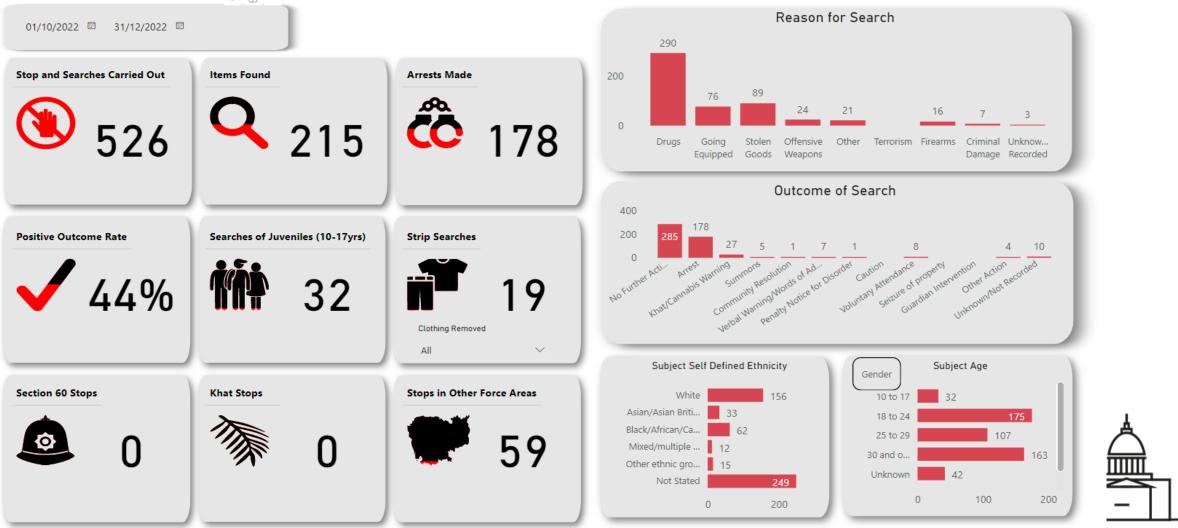

#### Overview

### 2. Reason for the Stop

### 9. Outcomes: Find Rates

**CITY of LONDON** 