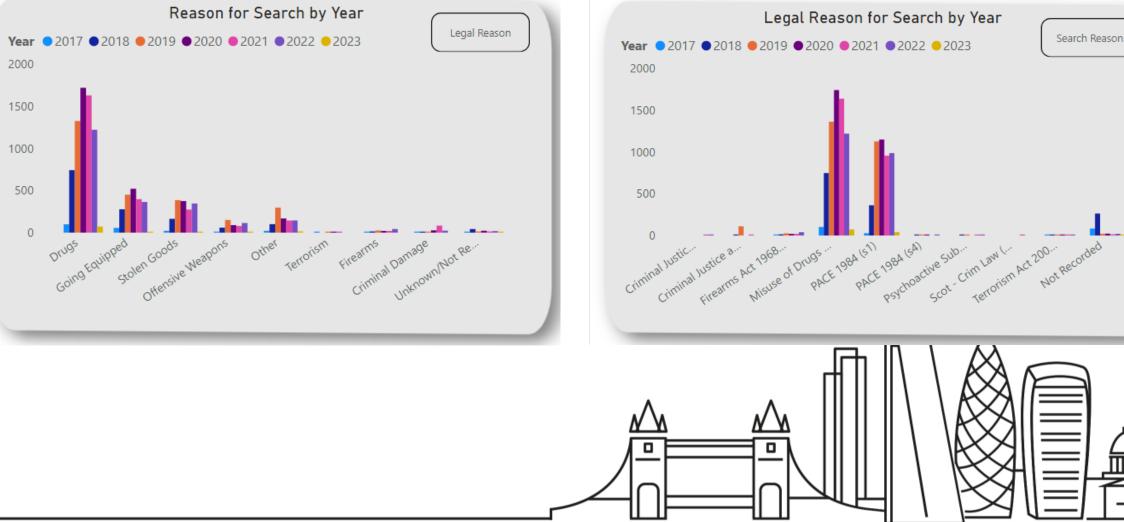

# Stop & Search Overview Q3 2021/22 1<sup>st</sup> October 2022 – 31<sup>st</sup> December 2022



#### Overview





### 1. Monthly Breakdown



TY of LONDON

### 2. Reason for the Stop





### 2. Reason for the Stop: Drugs Searches







#### 2. Reason for the Stop: Offensive Weapons and Firearms







### 3. Time and Location of Stop



|                              | Day       | 00:00-<br>00:59 | 01:00-<br>01:59 | 03:00-<br>03:59 |  | 06:00-<br>06:59 | 07:00-<br>07:59 | 08:00-<br>08:59 | 09:00-<br>09:59 | 10:00-<br>10:59 | 11:00-<br>11:59 | 13:00-<br>13:59 | 14:00-<br>14:59 | 15:00-<br>15:59 | 16:00-<br>16:59 | 17:00-<br>17:59 | 18:00-<br>18:59 |  | 21:00-<br>21:59 | 22:00-<br>22:59 | 23:00-<br>23:59 |
|------------------------------|-----------|-----------------|-----------------|-----------------|--|-----------------|-----------------|-----------------|-----------------|-----------------|-----------------|-----------------|-----------------|-----------------|-------