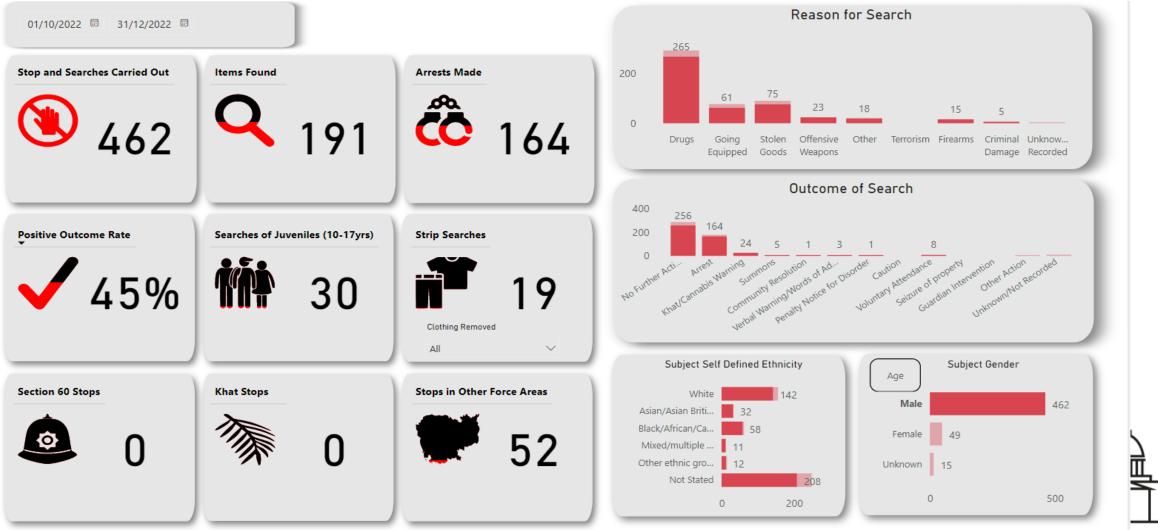

#### Overview

### 1. Monthly Breakdown

TY of LONDON

### 2. Reason for the Stop