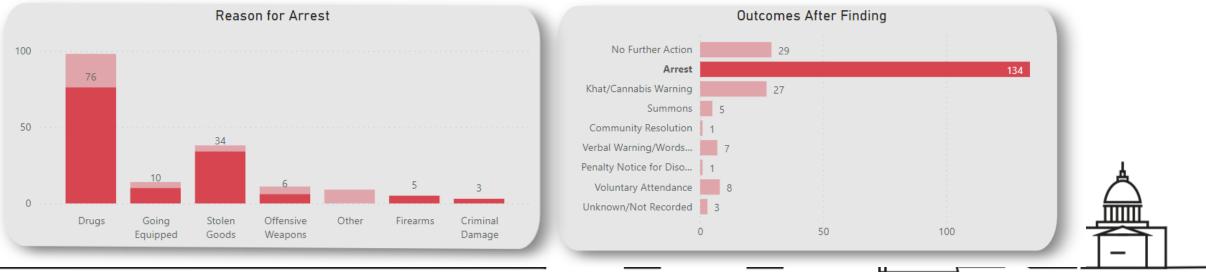

### 2. Reason for the Stop

### 2. Reason for the Stop: Drugs Searches

#### 9. Outcomes: Arrests

**CITY of LONDON** 

#### 9. Outcomes: Other