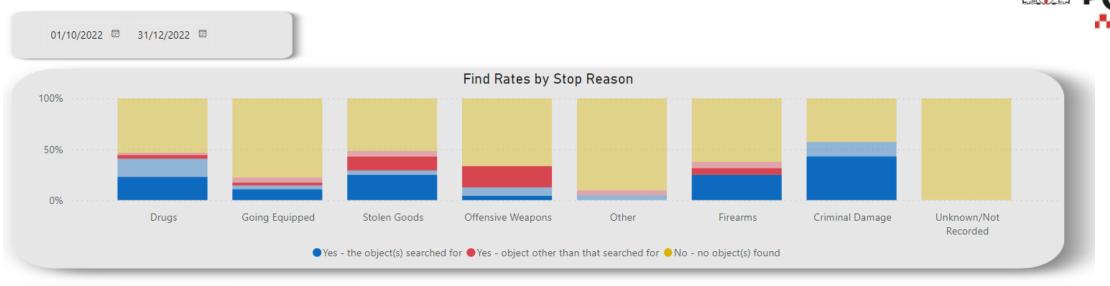

|                 |                 |                 |                 |  |                 |                 |                 |
|                              | Sunday    |                 |                 |                 |  |                 |                 |                 |                 |                 |                 |                 |                 |                 |                 |                 |                 |  |                 |                 |                 |



### 3. Time and Location of Stop





### 4. Ethnicity





### 5. Disproportionality





### 6. Breakdown by Ethnicity: Black





# 7. Breakdown by Ethnicity: Asian





#### 8. Age and Gender





### 9. Outcomes: Find Rates



**CITY of LONDON** 



#### 9. Outcomes: Arrests





**CITY of LONDON** 

#### 9. Outcomes: Other





# 10. Outcomes: Age, Gender and Ethnicity Breakdown

#### Ethnicity

The arrest rate is highest amongst white individuals (29.66%) then black (11.79%). Drugs warnings were used more often with White individuals (33%) than Asian (2.7%) or black (18.). No further action rates were highest for White individuals (33.68%), then black (10%) and Asian (6%)

#### Age

Arrest rates were then highest amongst 18 to 24 year olds this quarter at just over a third (35%, 63), for individuals between 10 and 17 years old the arrest rate was 5% (9 out of 178 stops).

For individuals age 30 and over the arrest rate was 34% (61 out of 178 stops).

No further action rates were similar across both high volume age groups (33.7%% for 18-24 years and 20% for 25