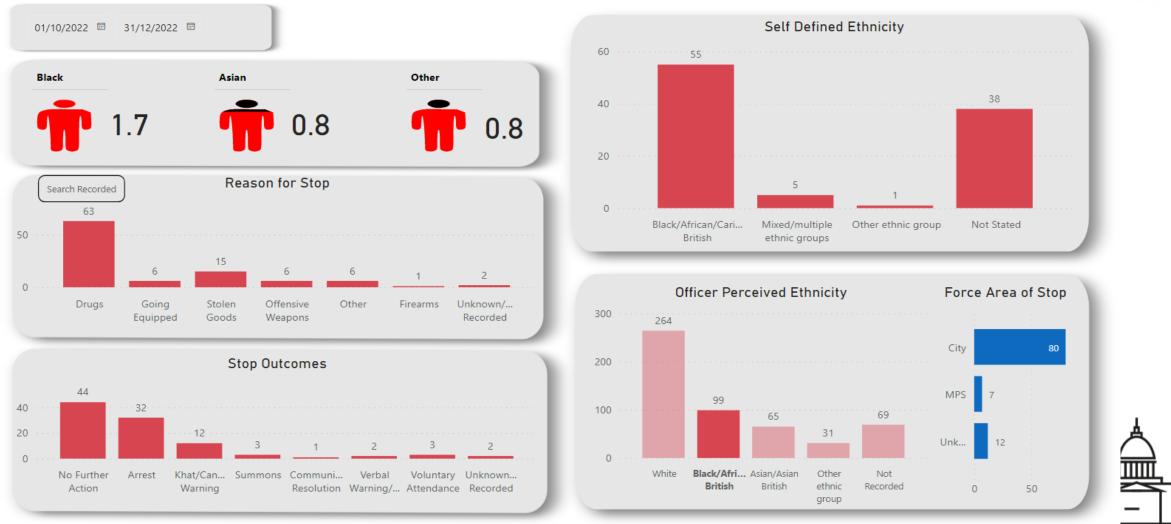

|  |                 |                 |                 |                 |                 |                 |                 |                 |                 |                 |                 |                 |  |                 |                 |                 |
|                              | Sunday    |                 |                 |                 |  |                 |                 |                 |                 |                 |                 |                 |                 |                 |                 |                 |                 |  |                 |                 |                 |



### 3. Time and Location of Stop





### 4. Ethnicity





### 5. Disproportionality





### 6. Breakdown by Ethnicity: Black





# 7. Breakdown by Ethnicity: Asian





#### 8. Age and Gender





### 9. Outcomes: Find Rates



**CITY of LONDON** 



#### 9. Outcomes: Arrests





**CITY of LONDON** 

#### 9. Outcomes: Other





# 10. Outcomes: Age, Gender and Ethnicity Breakdown

#### Ethnicity

The arrest rate is highest amongst white individuals (29.66%) then black (11.79%). Drugs warnings were used more often with White individuals (33%) than Asian (2.7%) or black (18.). No further action rates were highest for White individuals (33.68%), then black (10%) and Asian (6%)

#### Age

Arrest rates were then highest amongst 18 to 24 year olds this quarter at just over a third (35%, 63), for individuals between 10 and 17 years old the arrest rate was 5% (9 out of 178 stops).

For individuals age 30 and over the arr