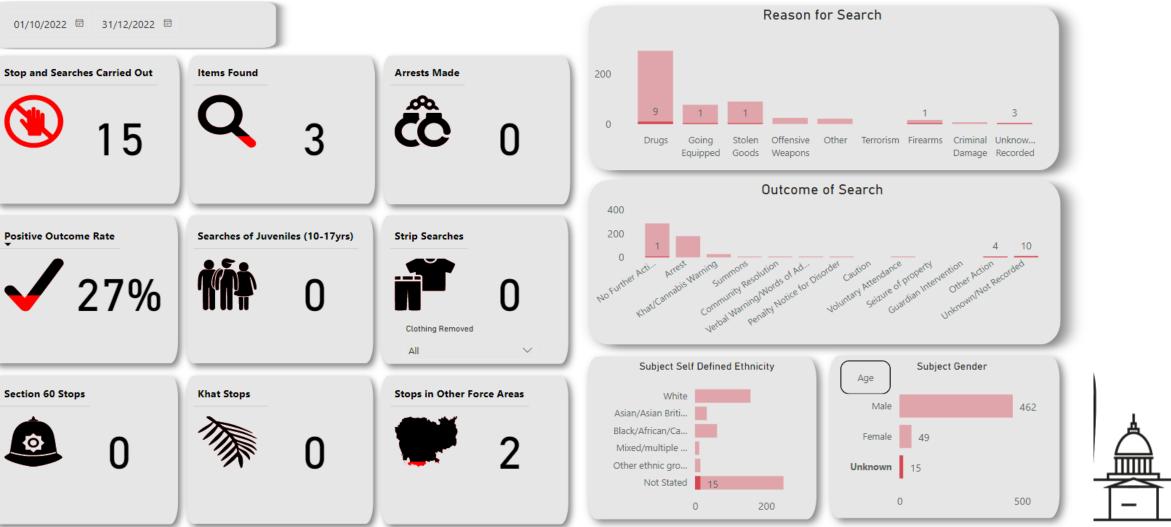

, the NFA rate for females is 10% and for males 89%. No women had a stop resulting in a community resolution or voluntary attendance this quarter. The find rate for both genders is quite similar 42% for females and 41% for males, those females not arrested after finding were issued with a verbal warning / words of advice or drugs warning.





# 10. Outcomes: Ethnicity Breakdown



#### NFA by Ethnicity







# 10. Outcomes: Age Breakdown Subject Age 10 to 17





# 10. Outcomes: Age Breakdown Subject Age: 18 to 24





# 10. Outcomes: Age Breakdown Subject Age: 25 to 29





# 10. Outcomes: Age Breakdown Subject Age: 30 and over





# 10. Outcomes: Gender Breakdown Gender: Male





# 10. Outcomes: Gender Breakdown Gender: Female





# 10. Outcomes: Gender Breakdown Gender: Unknown