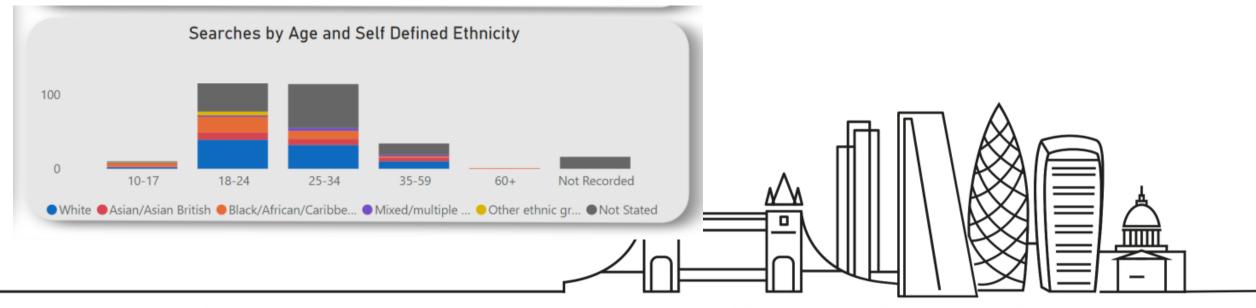

# Stop & Search Overview Q3 2021/22 1<sup>st</sup> October 2022 – 31<sup>st</sup> December 2022



#### Overview





### 1. Monthly Breakdown



TY of LONDON

### 2. Reason for the Stop





### 2. Reason for the Stop: Drugs Searches







#### 2. Reason for the Stop: Offensive Weapons and Firearms







### 3. Time and Location of Stop



|                              | Day       | 00:00-<br>00:59 | 01:00-<br>01:59 | 03:00-<br>03:59 |  | 06:00-<br>06:59 | 07:00-<br>07:59 | 08:00-<br>08:59 | 09:00-<br>09:59 | 10:00-<br>10:59 | 11:00-<br>11:59 | 13:00-<br>13:59 | 14:00-<br>14:59 | 15:00-<br>15:59 | 16:00-<br>16:59 | 17:00-<br>17:59 | 18:00-<br>18:59 |  | 21:00-<br>21:59 | 22:00-<br>22:59 | 23:00-<br>23:59 |
|------------------------------|-----------|-----------------|-----------------|-----------------|--|-----------------|-----------------|-----------------|-----------------|-----------------|-----------------|-----------------|-----------------|-----------------|-----------------|-----------------|-----------------|--|