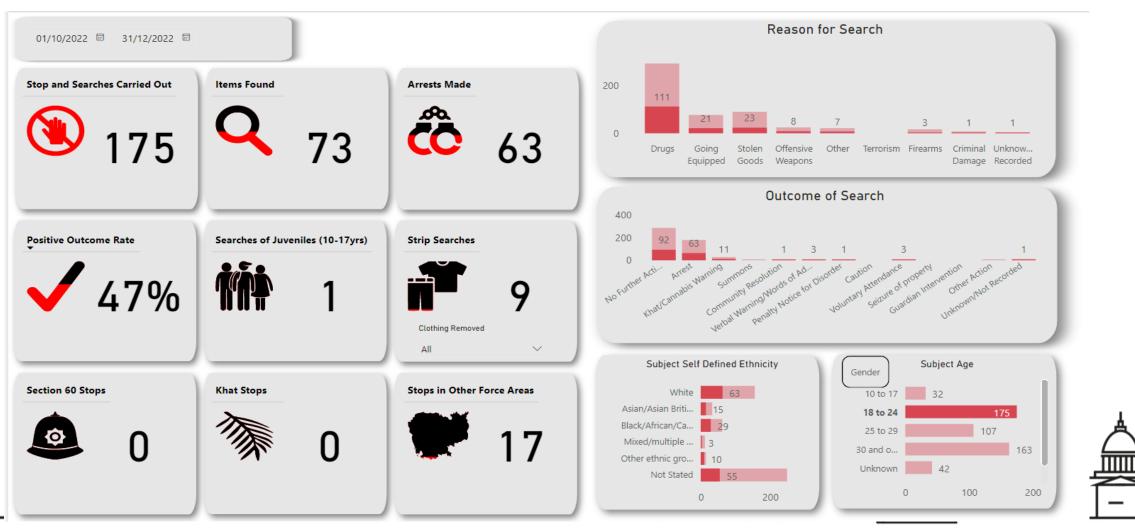

or 18-24 year olds (33.27%, 175 of 526 stops). The find rates for 10-17 year olds is 18% (4 out of 22 stops), the one stop where something was found and the subject not arrested resulted in a drugs warning.

#### Gender

The arrest rate for females is 9.32% and for males 87%, the NFA rate for females is 10% and for males 89%. No women had a stop resulting in a community resolution or voluntary attendance this quarter. The find rate for both genders is quite similar 42% for females and 41% for males, those females not arrested after finding were issued with a verbal warning / words of advice or drugs warning.





# 10. Outcomes: Ethnicity Breakdown



#### NFA by Ethnicity







# 10. Outcomes: Age Breakdown Subject Age 10 to 17





# 10. Outcomes: Age Breakdown Subject Age: 18 to 24





# 10. Outcomes: Age Breakdown Subject Age: 25 to 29





# 10. Outcomes: Age Breakdown Subject Age: 30 and over





# 10. Outcomes: Gender Breakdown Gender: Male





# 10. Outcomes: Gender Breakdown Gender: Female





# 10. Outcomes: Gender Breakdown Gender: Unknown