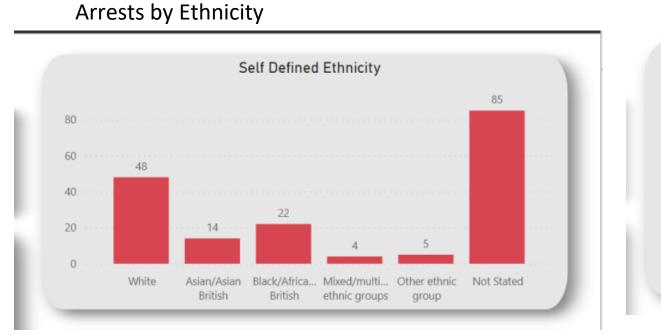

### 4. Ethnicity

### 5. Disproportionality

#### Ethnicity

The arrest rate is highest amongst white individuals (29.66%) then black (11.79%). Drugs warnings were used more often with White individuals (33%) than Asian (2.7%) or black (18.). No further action rates were highest for White individuals (33.68%), then black (10%) and Asian (6%)