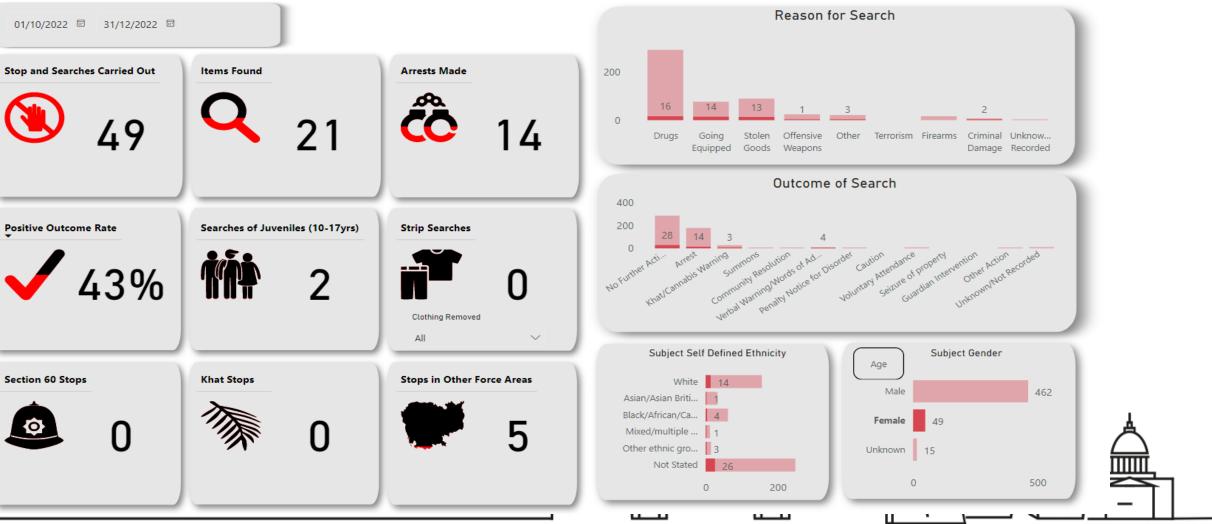

The arrest rate for females is 9.32% and for males 87%, the NFA rate for females is 10% and for males 89%. No women had a stop resulting in a community resolution or voluntary attendance this quarter. The find rate for both genders is quite similar 42% for females and 41% for males, those females not arrested after finding were issued with a verbal warning / words of advice or drugs warning.





# 10. Outcomes: Ethnicity Breakdown



#### NFA by Ethnicity







# 10. Outcomes: Age Breakdown Subject Age 10 to 17





# 10. Outcomes: Age Breakdown Subject Age: 18 to 24





# 10. Outcomes: Age Breakdown Subject Age: 25 to 29





# 10. Outcomes: Age Breakdown Subject Age: 30 and over





# 10. Outcomes: Gender Breakdown Gender: Male





# 10. Outcomes: Gender Breakdown Gender: Female





# 10. Outcomes: Gender Breakdown Gender: Unknown