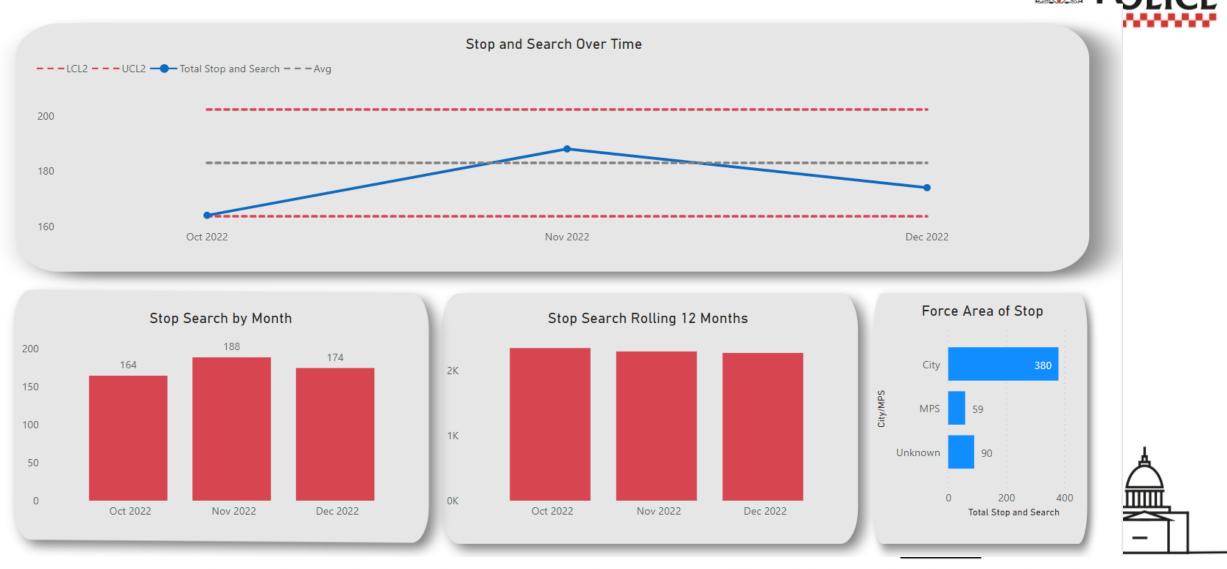

# Stop & Search Overview Q3 2021/22 1<sup>st</sup> October 2022 – 31<sup>st</sup> December 2022



#### Overview





### 1. Monthly Breakdown



TY of LONDON

### 2. Reason for the Stop





### 2. Reason for the Stop: Drugs Searches







#### 2. Reason for the Stop: Offensive Weapons and Firearms







### 3. Time and Location of Stop



|                              | Day       | 00:00-<br>00:59 | 01:00-<br>01:59 | 03:00-<br>03:59 |  | 06:00-<br>06:59 | 07:00-<br>07:59 | 08:00-<br>08:59 | 09:00-<br>09:59 | 10:00-<br>10:59 | 11:00-<br>11:59 | 13:00-<br>13:59 | 14:00-<br>14:59 | 15:00-<br>15:59 | 16:00-<br>16:59 | 17:00-<br>17:59 | 18:00-<br>18:59 |  | 21:00-<br>21:59 | 22:00-<br>22:59 | 23:00-<br>23:59 |
|------------------------------|-----------|-----------------|-----------------|-----------------|--|-----------------|-----------------|-----------------|-----------------|-----------------|-----------------|---------------