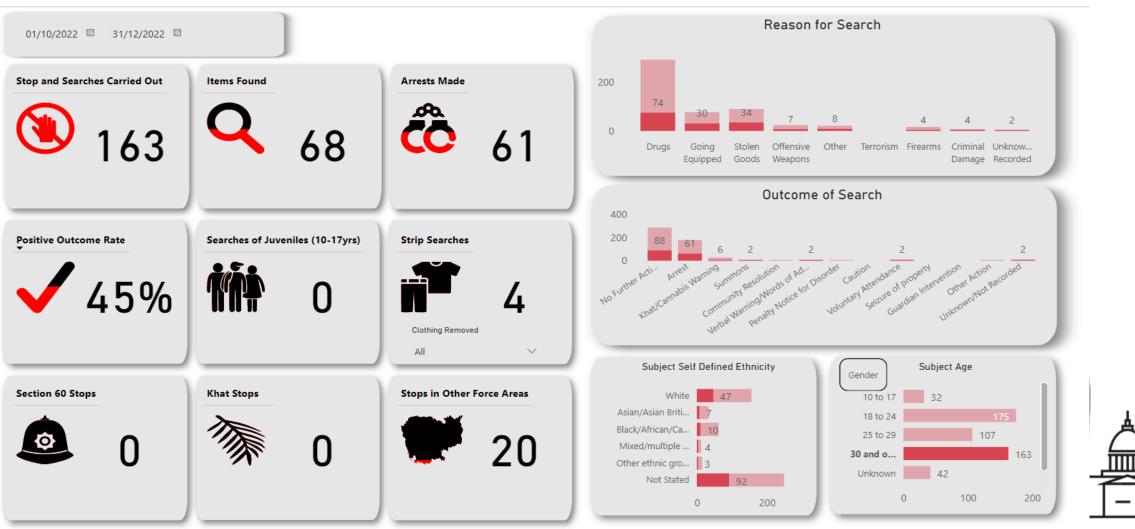

stop where something was found and the subject not arrested resulted in a drugs warning.

#### Gender

The arrest rate for females is 9.32% and for males 87%, the NFA rate for females is 10% and for males 89%. No women had a stop resulting in a community resolution or voluntary attendance this quarter. The find rate for both genders is quite similar 42% for females and 41% for males, those females not arrested after finding were issued with a verbal warning / words of advice or drugs warning.





# 10. Outcomes: Ethnicity Breakdown



#### NFA by Ethnicity







# 10. Outcomes: Age Breakdown Subject Age 10 to 17





# 10. Outcomes: Age Breakdown Subject Age: 18 to 24





# 10. Outcomes: Age Breakdown Subject Age: 25 to 29





# 10. Outcomes: Age Breakdown Subject Age: 30 and over





# 10. Outcomes: Gender Breakdown Gender: Male





# 10. Outcomes: Gender Breakdown Gender: Female





# 10. Outcomes: Gender Breakdown Gender: Unknown