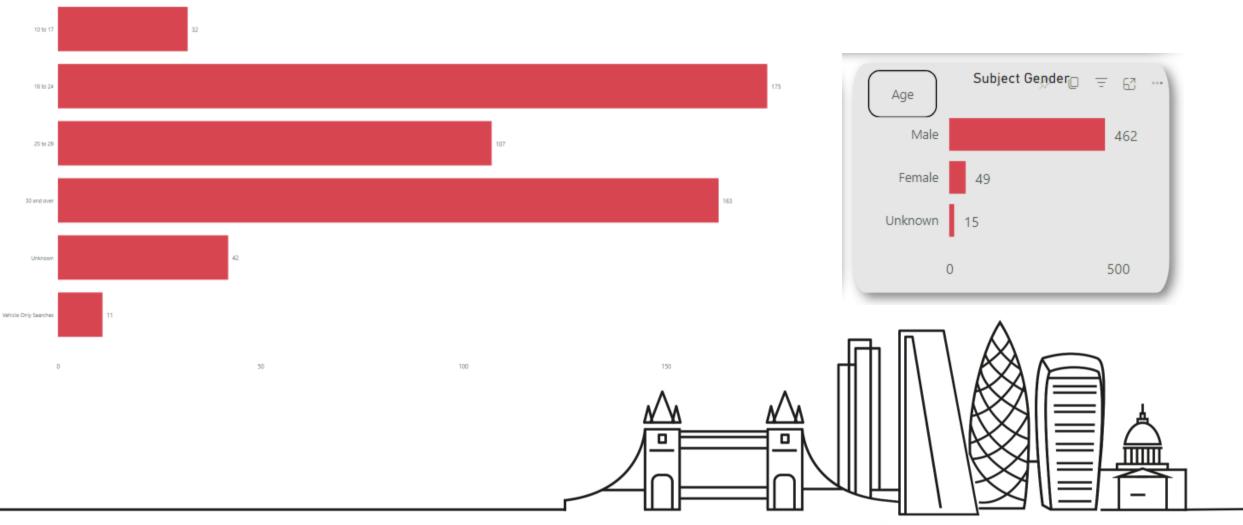

#### 8. Age and Gender

#### Age

Arrest rates were then highest amongst 18 to 24 year olds this quarter at just over a third (35%, 63), for individuals between 10 and 17 years old the arrest rate was 5% (9 out of 178 stops).

For individuals age 30 and over the arrest rate was 34% (61 out of 178 stops).

No further action rates were similar across both high volume age groups (33.7%% for 18-24 years and 20% for 25-29 years and 6% for 10-17 years).

Drugs warnings were most commonly issued to those between 18-24.

Find rates were highest for 18-24 year olds (33.27%, 175 of 526 stops). The find rates for 10-17 year olds is 18% (4 out of 22 stops), the one stop where something was found and the subject not arrested resulted in a drugs warning.

#### Gender

The arrest rate for females is 9.32% and for males 87%, the NFA rate for females is 10% and for males 89%. No women had a stop resulting in a community resolution or voluntary attendance this quarter. The find rate for both genders is quite similar 42% for females and 41% for males, those females not arrested after finding were issued with a verbal warning / words of advice or drugs warning.