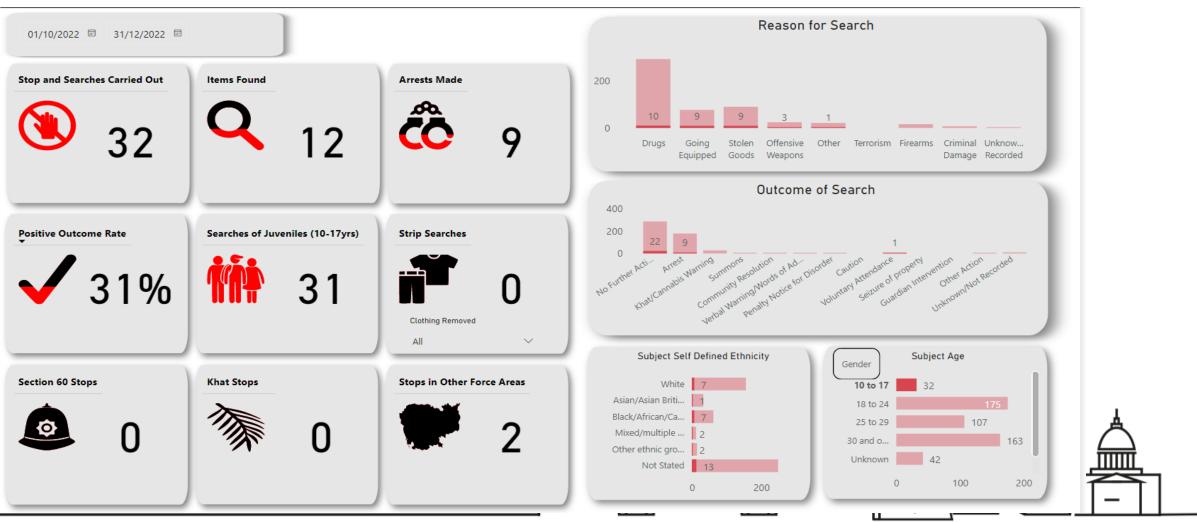

issued to those between 18-24.

Find rates were highest for 18-24 year olds (33.27%, 175 of 526 stops). The find rates for 10-17 year olds is 18% (4 out of 22 stops), the one stop where something was found and the subject not arrested resulted in a drugs warning.

#### Gender

The arrest rate for females is 9.32% and for males 87%, the NFA rate for females is 10% and for males 89%. No women had a stop resulting in a community resolution or voluntary attendance this quarter. The find rate for both genders is quite similar 42% for females and 41% for males, those females not arrested after finding were issued with a verbal warning / words of advice or drugs warning.





# 10. Outcomes: Ethnicity Breakdown



#### NFA by Ethnicity







# 10. Outcomes: Age Breakdown Subject Age 10 to 17





# 10. Outcomes: Age Breakdown Subject Age: 18 to 24





# 10. Outcomes: Age Breakdown Subject Age: 25 to 29





# 10. Outcomes: Age Breakdown Subject Age: 30 and over





# 10. Outcomes: Gender Breakdown Gender: Male





# 10. Outcomes: Gender Breakdown Gender: Female





# 10. Outcomes: Gender Breakdown Gender: Unknown