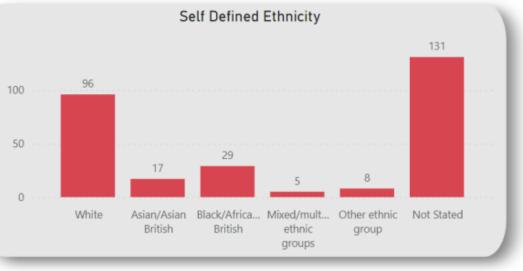

# 10. Outcomes: Ethnicity Breakdown

#### NFA by Ethnicity

#### Ethnicity

The arrest rate is highest amongst white individuals (29.66%) then black (11.79%). Drugs warnings were used more often with White individuals (33%) than Asian (2.7%) or black (18.). No further action rates were highest for White individuals (33.68%), then black (10%) and Asian (6%)