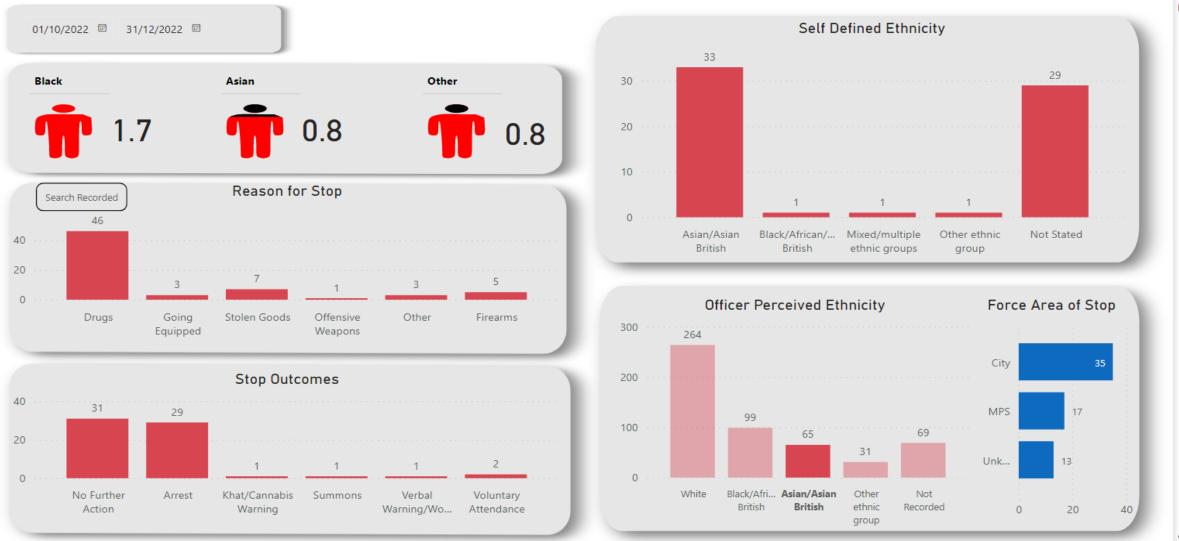

|                 |                 |                 |                 |                 |                 |                 |                 |                 |                 |  |                 |                 |                 |
|                              | Sunday    |                 |                 |                 |  |                 |                 |                 |                 |                 |                 |                 |                 |                 |                 |                 |                 |  |                 |                 |                 |



### 3. Time and Location of Stop





### 4. Ethnicity





### 5. Disproportionality





### 6. Breakdown by Ethnicity: Black





# 7. Breakdown by Ethnicity: Asian





#### 8. Age and Gender





### 9. Outcomes: Find Rates



**CITY of LONDON** 



#### 9. Outcomes: Arrests





**CITY of LONDON** 

#### 9. Outcomes: Other





# 10. Outcomes: Age, Gender and Ethnicity Breakdown

#### Ethnicity

The arrest rate is highest amongst white individuals (29.66%) then black (11.79%). Drugs warnings were used more often with White individuals (33%) than Asian (2.7%) or black (18.). No further action rates were highest for White individuals (33.68%), then black (10%) and Asian (6%)

#### Age

Arrest rates were then highest amongst 18 to 24 year olds this quarter at just over a third (35%, 63), for individuals between 10 and 17 years old the arrest rate was 5% (9 out of 178 stops).

For individuals age 30 and over the arrest rate was 34% (61 out of 178 stops).