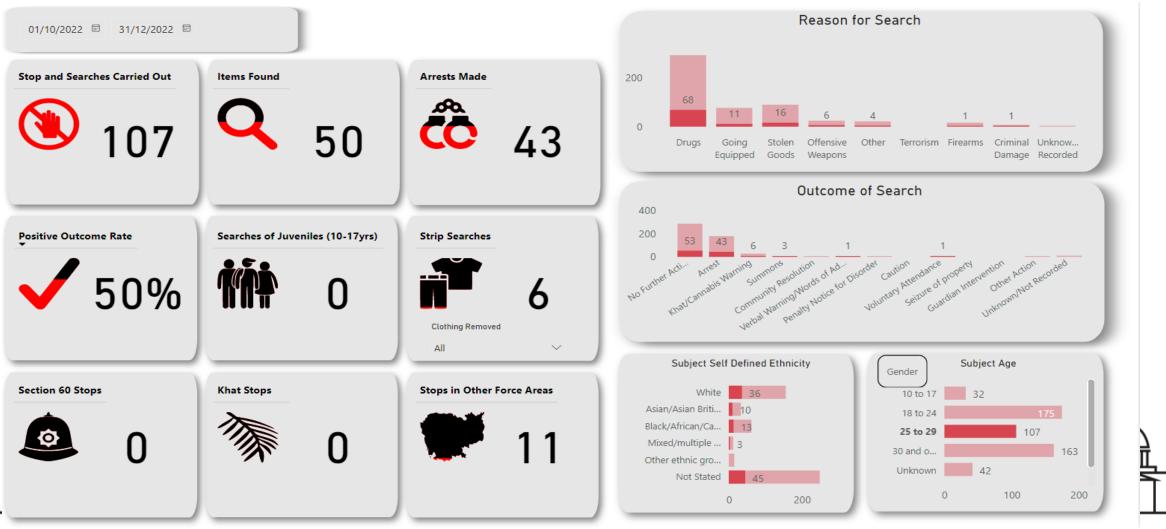

ates for 10-17 year olds is 18% (4 out of 22 stops), the one stop where something was found and the subject not arrested resulted in a drugs warning.

#### Gender

The arrest rate for females is 9.32% and for males 87%, the NFA rate for females is 10% and for males 89%. No women had a stop resulting in a community resolution or voluntary attendance this quarter. The find rate for both genders is quite similar 42% for females and 41% for males, those females not arrested after finding were issued with a verbal warning / words of advice or drugs warning.





# 10. Outcomes: Ethnicity Breakdown



#### NFA by Ethnicity







# 10. Outcomes: Age Breakdown Subject Age 10 to 17





# 10. Outcomes: Age Breakdown Subject Age: 18 to 24





# 10. Outcomes: Age Breakdown Subject Age: 25 to 29





# 10. Outcomes: Age Breakdown Subject Age: 30 and over





# 10. Outcomes: Gender Breakdown Gender: Male





# 10. Outcomes: Gender Breakdown Gender: Female





# 10. Outcomes: Gender Breakdown Gender: Unknown