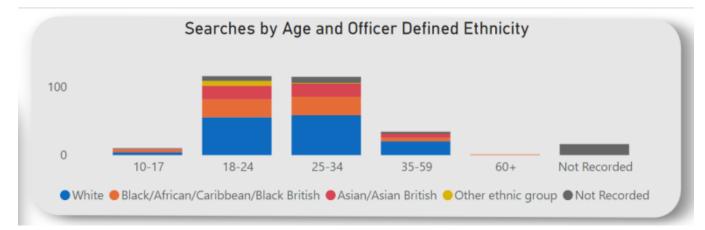

# Stop & Search Overview Q3 2021/22 1<sup>st</sup> October 2022 – 31<sup>st</sup> December 2022



#### Overview





### 1. Monthly Breakdown



TY of LONDON

### 2. Reason for the Stop





### 2. Reason for the Stop: Drugs Searches







#### 2. Reason for the Stop: Offensive Weapons and Firearms







### 3. Time and Location of Stop



|                              | Day       | 00:00-<br>00:59 | 01:00-<br>01:59 | 03:00-<br>03:59 |  | 06:00-<br>06:59 | 07:00-<br>07:59 | 08:00-<br>08:59 | 09:00-<br>09:59 | 10:00-<br>10:59 | 11:00-<br>11:59 | 13:00-<br>13:59 | 14:00-<br>14:59 | 15:00-<br>15:59 | 16:00-<br>16:59 | 17:00-<br>17:59 | 18:00-<br>18:59 |  | 21:00-<br>21:59 | 22:00-<br>22:59 | 23:00-<br>23:59 |
|------------------------------|-----------|-----------------|-----------------|-----------------|--|-----------------|-----------------|-----------------|-----------------|-----------------|-----------------|-----------------|-----------------|-----------------|-----------------|-----------------|-----------------