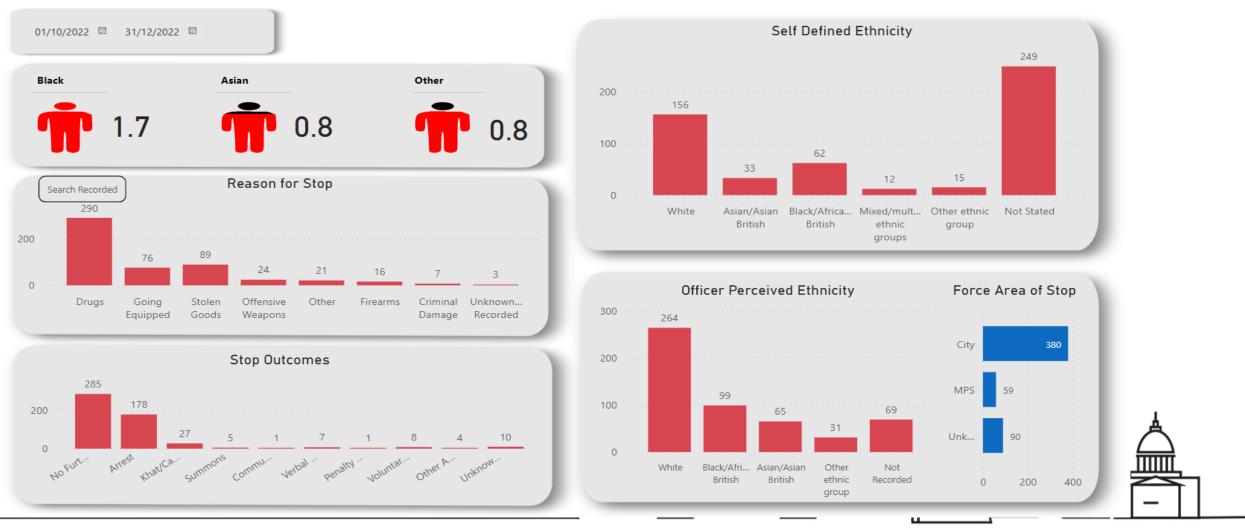

| Saturday  |                 |                 |                 |  |                 |                 |                 |                 |                 |                 |                 |                 |                 |                 |                 |                 |  |                 |                 |                 |
|                              | Sunday    |                 |                 |                 |  |                 |                 |                 |                 |                 |                 |                 |                 |                 |                 |                 |                 |  |                 |                 |                 |



### 3. Time and Location of Stop





### 4. Ethnicity





### 5. Disproportionality





### 6. Breakdown by Ethnicity: Black





# 7. Breakdown by Ethnicity: Asian





#### 8. Age and Gender





### 9. Outcomes: Find Rates



**CITY of LONDON** 



#### 9. Outcomes: Arrests





**CITY of LONDON** 

#### 9. Outcomes: Other





# 10. Outcomes: Age, Gender and Ethnicity Breakdown

#### Ethnicity

The arrest rate is highest amongst white individuals (29.66%) then black (11.79%). Drugs warnings were used more often with White individuals (33%) than Asian (2.7%) or black (18.). No further action rates were highest for White individuals (33.68%), then black (10%) and Asian (6%)

#### Age

Arrest rates were then highest amongst 18 to 24 year olds this quarter at just over a third (35%, 63), for individuals between 10 and 17 years old the arrest r