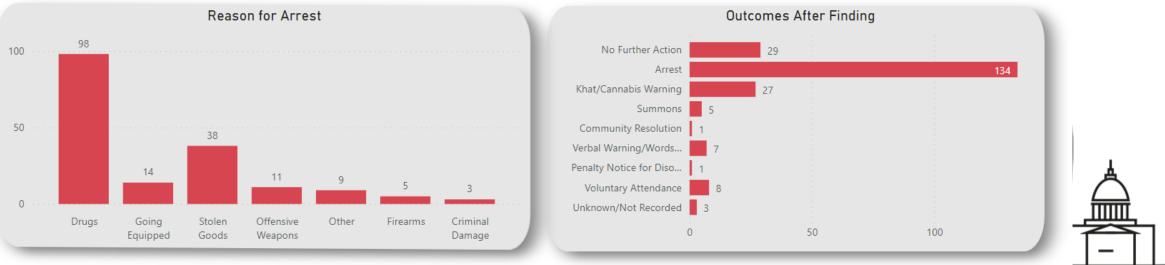

|                 |                 |                 |                 |                 |                 |  |                 |                 |                 |
|                              | Sunday    |                 |                 |                 |  |                 |                 |                 |                 |                 |                 |                 |                 |                 |                 |                 |                 |  |                 |                 |                 |



### 3. Time and Location of Stop





### 4. Ethnicity





### 5. Disproportionality





### 6. Breakdown by Ethnicity: Black





# 7. Breakdown by Ethnicity: Asian





#### 8. Age and Gender





### 9. Outcomes: Find Rates



**CITY of LONDON** 



#### 9. Outcomes: Arrests





**CITY of LONDON** 

#### 9. Outcomes: Other





# 10. Outcomes: Age, Gender and Ethnicity Breakdown

#### Ethnicity

The arrest rate is highest amongst white individuals (29.66%) then black (11.79%). Drugs warnings were used more often with White individuals (33%) than Asian (2.7%) or black (18.). No further action rates were highest for White individuals (33.68%), then black (10%) and Asian (6%)

#### Age

Arrest rates were then highest amongst 18 to 24 year olds this quarter at just over a third (35%, 63), for individuals between 10 and 17 years old the arrest rate was 5% (9 out of 178 stops).

For individuals age 30 and over the arrest rate was 34% (61 out of 178 stops).

No further action rates were similar across both high volume age groups (33.7%% f