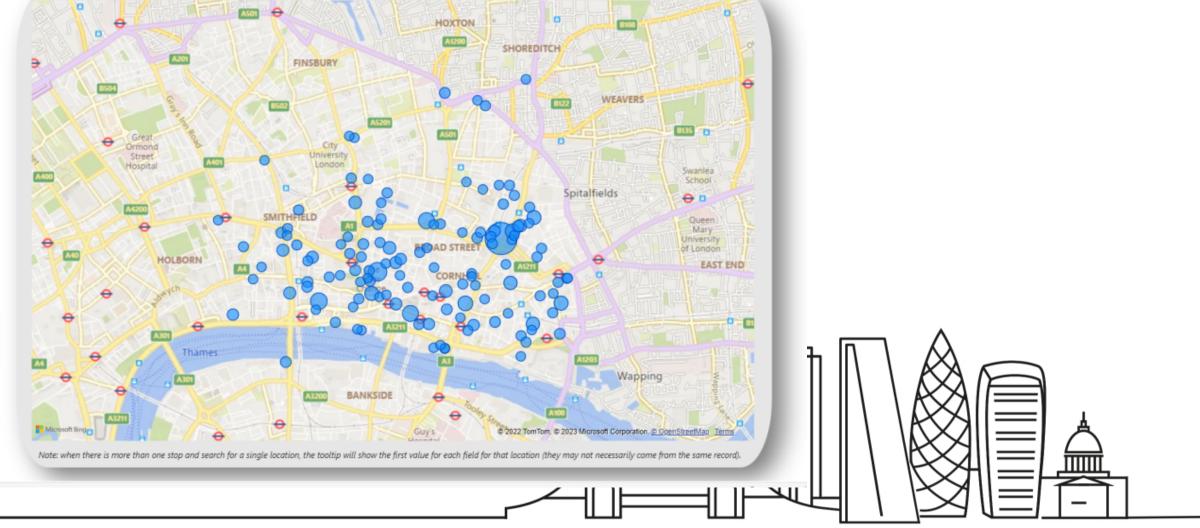

### 3. Time and Location of Stop

|                              | Day       | 00:00-<br>00:59 | 01:00-<br>01:59 | 03:00-<br>03:59 |  | 06:00-<br>06:59 | 07:00-<br>07:59 | 08:00-<br>08:59 | 09:00-<br>09:59 | 10:00-<br>10:59 | 11:00-<br>11:59 | 13:00-<br>13:59 | 14:00-<br>14:59 | 15:00-<br>15:59 | 16:00-<br>16:59 | 17:00-<br>17:59 | 18:00-<br>18:59 |  | 21:00-<br>21:59 | 22:00-<br>22:59 | 23:00-<br>23:59 |
|------------------------------|-----------|-----------------|-----------------|-----------------|--|-----------------|-----------------|-----------------|-----------------|-----------------|-----------------|-----------------|-----------------|-----------------|-----------------|-----------------|-----------------|--|-----------------|-----------------|-----------------|
| Heatmap - by<br>Time of Stop | Monday    |                 |                 |                 |  |                 |                 |                 |                 |                 |                 |                 |                 |                 |                 |                 |                 |  |                 |                 |                 |
|                              | Tuesday   |                 |                 |                 |  |                 |                 |                 |                 |                 |                 |                 |                 |                 |                 |                 |                 |  |                 |                 |                 |
|                              | Wednesday |                 |                 |                 |  |                 |                 |                 |                 |                 |                 |                 |                 |                 |                 |                 |                 |  |                 |                 |                 |
|                              | Thursday  |                 |                 |                 |  |                 |                 |                 |                 |                 |                 |                 |                 |                 |                 |                 |                 |  |                 |                 |                 |
|                              | Friday    |                 |                 |                 |  |                 |                 |                 |                 |                 |                 |                 |                 |                 |                 |                 |                 |  |                 |                 |                 |
|                              | Saturday  |                 |                 |                 |  |                 |                 |                 |                 |                 |                 |                 |                 |                 |                 |                 |                 |  |                 |                 |                 |
|                              | Sunday    |                 |                 |                 |  |                 |                 |                 |                 |                 |                 |                 |                 |                 |                 |                 |                 |  |                 |                 |                 |

### 3. Time and Location of Stop