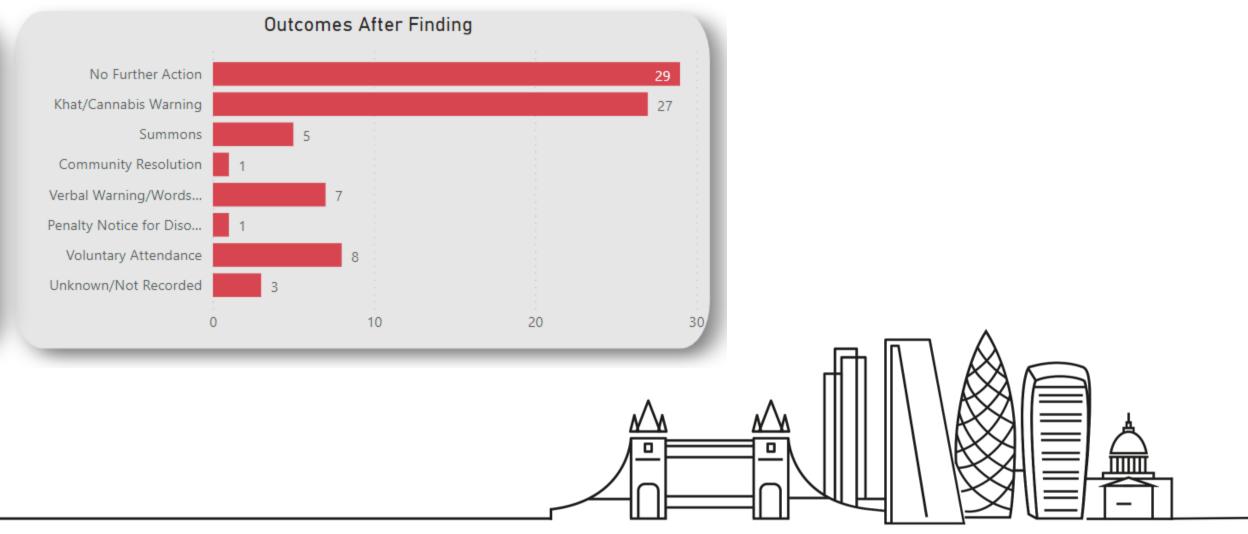

|                 |  |                 |                 |                 |
|                              | Sunday    |                 |                 |                 |  |                 |                 |                 |                 |                 |                 |                 |                 |                 |                 |                 |                 |  |                 |                 |                 |



### 3. Time and Location of Stop





### 4. Ethnicity





### 5. Disproportionality





### 6. Breakdown by Ethnicity: Black





# 7. Breakdown by Ethnicity: Asian





#### 8. Age and Gender





### 9. Outcomes: Find Rates



**CITY of LONDON** 



#### 9. Outcomes: Arrests





**CITY of LONDON** 

#### 9. Outcomes: Other





# 10. Outcomes: Age, Gender and Ethnicity Breakdown

#### Ethnicity

The arrest rate is highest amongst white individuals (29.66%) then black (11.79%). Drugs warnings were used more often with White individuals (33%) than Asian (2.7%) or black (18.). No further action rates were highest for White individuals (33.68%), then black (10%) and Asian (6%)

#### Age

Arrest rates were then highest amongst 18 to 24 year olds this quarter at just over a third (35%, 63), for individuals between 10 and 17 years old the arrest rate was 5% (9 out of 178 stops).

For individuals age 30 and over the arrest rate was 34% (61 out of 178 stops).

No further action rates were similar across both high volume age groups (33.7%% for 18-24 years and 20% for 25-29 years and 6% for 10-17 years).

Drugs warnings w